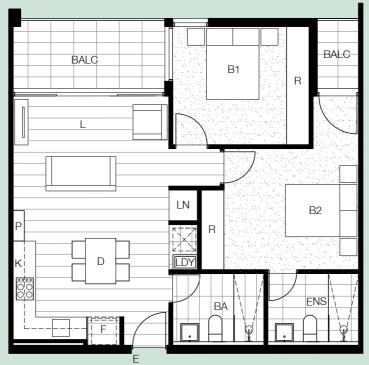

#### **APARTMENT 2.03 - 2 BEDROOM 2 BATHROOM**

Polaris 3083 has become a base for many of the community's local health and wellness services. There are a range of medical services and healthy eating options now operating onsite.