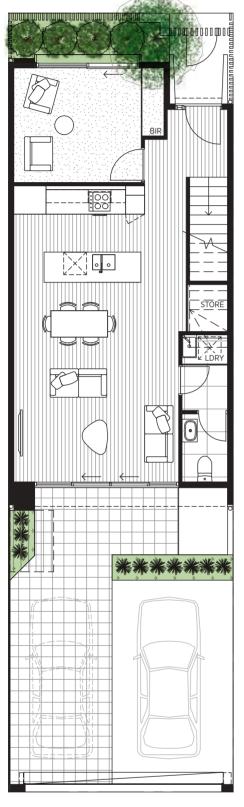

Beautiful timber look cladding, exposed brickwork and textured renders have been applied to each townhouse, defining a prestigious new residential precinct.

The 3 & 4 bedroom, 2 level townhouses feature expansive living areas and private retreats. Select residences include a flexible space that may be used as a study, office or guest bedroom. A bathroom or powder room is appointed to each level as well.

Private street entrances, secluded courtyards and ample storage provide all the attributes of a traditional home with exceptional modern conveniences, placing them as Bundoora's finest residences.

Find extra storage throughout, from the concealed linen cupboards to under-stair European Laundry — adding to the flexibility of these fine residences.

Life at Polaris