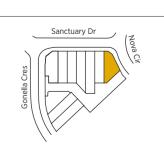

# Sanctuary Drive

TOWNHOUSE 20 TOWNHOUSE 21

| 4 BEDROOM  |
|------------|
| 3 BATHROOM |
| 1 CARPORT  |

| LAND     | 143 m²            |
|----------|-------------------|
| INTERNAL | 135 m²            |
| BALCONY  | 5 m <sup>2</sup>  |
| CARPORT  | 17 m <sup>2</sup> |