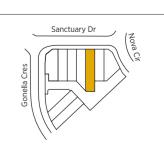

# Sanctuary Drive

TOWNHOUSE 20 TOWNHOUSE 21

| 4 BEDROOM  |
|------------|
| 3 BATHROOM |
| 1 CARPORT  |

| LAND     | 143 m²            |
|----------|-------------------|
| INTERNAL | 135 m²            |
| BALCONY  | 5 m <sup>2</sup>  |
| CARPORT  | 17 m <sup>2</sup> |