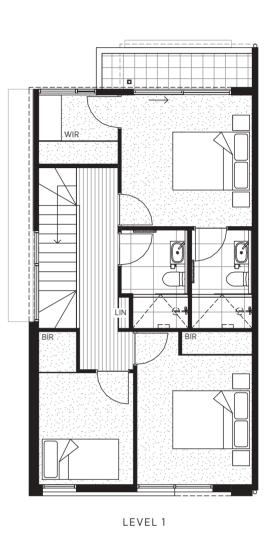

Beautiful timber look cladding, exposed brickwork and textured renders have been applied to each townhouse, defining a prestigious new residential precinct.

The 3 & 4 bedroom, 2 level townhouses feature expansive living areas and private retreats. Select residences include a flexible space that may be used as a study, office or guest bedroom. A bathroom or powder room is appointed to each level as well.

Private street entrances, secluded courtyards and ample storage provide all the attributes of a traditional home with exceptional modern conveniences, placing them as Bundoora's finest residences.

### Sophisticated home comforts

Walls of glazing create a seamless flow of natural light and sense of connection between a private outdoor retreat and the living zones.

Interiors impress with a generous sense of scale and thoughtful design that brings natural and man-made materials together to envelope each space in luxury and comfort. Considered placement of large windows, customised joinery and architectural detail creates a connection between each space.

Find extra storage throughout, from the concealed linen cupboards to under-stair European Laundry — adding to the flexibility of these fine residences.

Life at Polaris