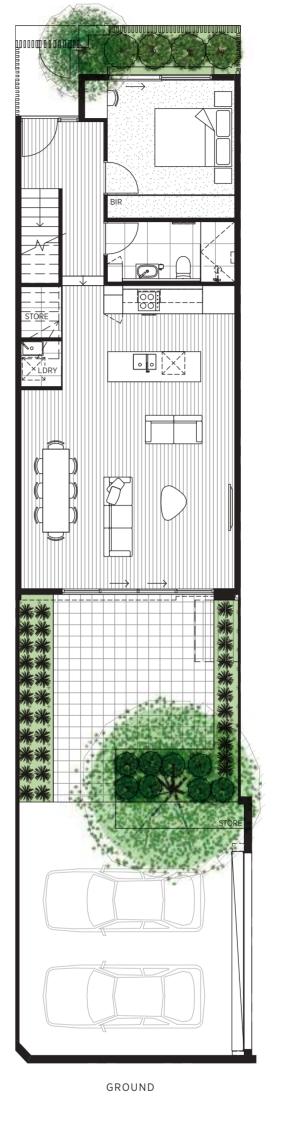

The Floorplans

Plenty of space for every member of the family

4 BEDROOM 3 BATHROOM

1 CARPORT

 LAND
 151 m²

 INTERNAL
 130 m²

 BALCONY
 5 m²

 CARPORT
 18 m²

TOWNHOUSE 24 TOWNHOUSE 25

GROUND