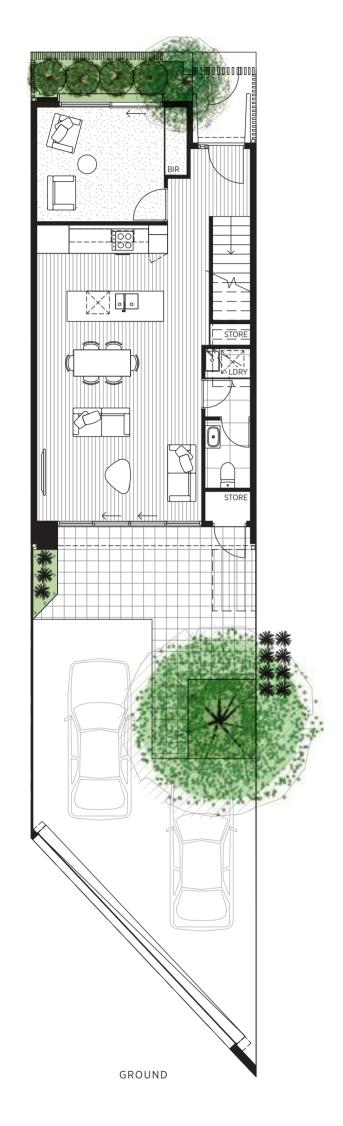

D
 132 m²

 INTERNAL
 135 m²

 BALCONY
 5 m²

 CARPORT
 16 m²





TOWNHOUSE 22 TOWNHOUSE 23



| 4 BEDROOM    |  |
|--------------|--|
| 2.5 BATHROOM |  |
| 2 CARPORT    |  |

| LAND     | 123 m <sup>2</sup> |
|----------|--------------------|
| INTERNAL | 153 m <sup>2</sup> |
| BALCONY  | 17 m <sup>2</sup>  |
| CARPORT  | 49 m²              |









4 BEDROOM 3 BATHROOM

1 CARPORT

 LAND
 151 m²

 INTERNAL
 130 m²

 BALCONY
 5 m²

 CARPORT
 18 m²





TOWNHOUSE 24 TOWNHOUSE 25









GROUND

LAND 123 m<sup>2</sup>

4 BEDROOM

2.5 BATHROOM

1 CARPORT

 LAND
 123 m²

 INTERNAL
 129 m²

 BALCONY
 5 m²

 CARPORT
 18 m²

 O
 1m
 2m
 3m
 4m

 L
 I
 I
 I
 I



4 BEDROOM
2.5 BATHROOM
1 CARPORT

 LAND
 123 m²

 INTERNAL
 129 m²

 BALCONY
 5 m²

 CARPORT
 18 m²





TOWNHOUSE 26 TOWNHOUSE 27



LAND

INTERNAL

BALCONY

CARPORT

4 BEDROOM

2.5 BATHROOM

2 CARPORT











4 BEDROOM

3 BATHROOM 2 CARPORT 
 LAND
 165 m²

 INTERNAL
 156 m²

 BALCONY
 5 m²

 CARPORT
 43 m²





142 m<sup>2</sup>

129 m<sup>2</sup>

 $5 \text{ m}^2$ 

43 m<sup>2</sup>

TOWNHOUSE 28 TOWNHOUSE 29





GROUND



| 4   | BEDROOM  |
|-----|----------|
| 2.5 | BATHROOM |
| 1   | CARPORT  |

| LAND     | 123 m <sup>2</sup> |
|----------|--------------------|
| INTERNAL | 129 m²             |
| BALCONY  | 5 m <sup>2</sup>   |
| CARPORT  | 18 m²              |







2 CARPORT

| LAND     | 139 m² |
|----------|--------|
| INTERNAL | 142 m² |
| BALCONY  | 14 m²  |
| CADDODT  | FC2    |





### The team

### DealCorp.

A portfolio of Melbourne's most successful residential developments in emerging locations