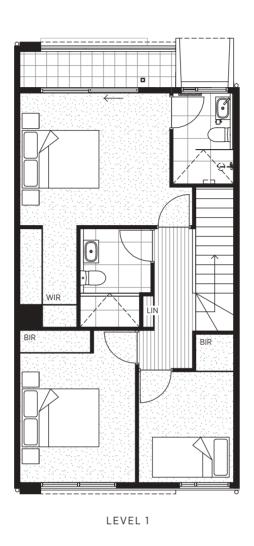

# Sanctuary Drive

TOWNHOUSE 20 TOWNHOUSE 21

| 4 BEDROOM  |
|------------|
| 3 BATHROOM |
| 1 CARPORT  |

| LAND     | 143 m²            |
|----------|-------------------|
| INTERNAL | 135 m²            |
| BALCONY  | 5 m <sup>2</sup>  |
| CARPORT  | 17 m <sup>2</sup> |

4 BEDROOM 3 BATHROOM 1 CARPORT 
 LAND
 132 m²

 INTERNAL
 135 m²

 BALCONY
 5 m²

 CARPORT
 16 m²

TOWNHOUSE 22 TOWNHOUSE 23

| 4 BEDROOM    |  |
|--------------|--|
| 2.5 BATHROOM |  |
| 2 CARPORT    |  |

| LAND     | 123 m <sup>2</sup> |
|----------|--------------------|
| INTERNAL | 153 m <sup>2</sup> |
| BALCONY  | 17 m <sup>2</sup>  |
| CARPORT  | 49 m²              |