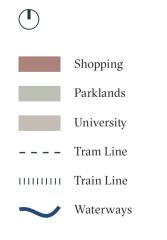

### LOCATION PROXIMITY

- · 14km from Melbourne CBD
- · 2 minutes to tram & bus stop
- · Free shuttle bus to La Trobe University
- · 5km to CityLink Freeway
- · 25km from Melbourne airport

### SURROUNDING AMENITIES

- · Strathallan Golf Club
- · Latrobe Golf Park
- · Bundoora Park Public Golf Course
- · Northland Shopping Centre
- · Warringal Shopping Centre
- · Settlement Road Shopping Park
- · Gresswell Forest Wildlife Reserve
- · Bundoora Park
- · Olympic Park
- · Preston Baseball Club
- · Norris Bank Tennis Club
- · Northpark Private Hospital
- · Warringal Private Hospital
- · Austin Hospital

### SURROUNDING SCHOOLS

- · La Trobe University
- · RMIT University Bundoora
- · Parade College
- · Loyola College
- · Viewbank College
- · Concord School

· Bundoora Secondary College

- · Kingsbury Primary School
- · Our Lady of Mercy College
- Mill Park Primary SchoolBundoora Primary school
- · Streeton Primary School
- · Bayule Primary School