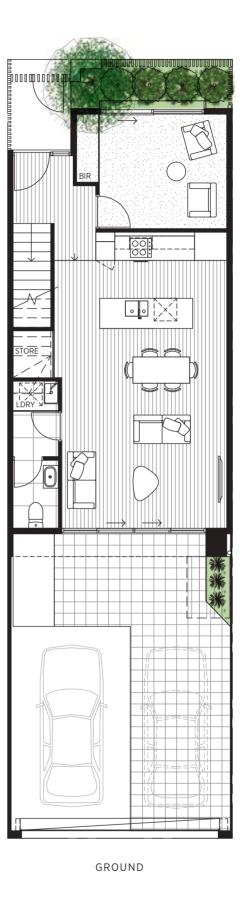

4 BEDROOM 3 BATHROOM

1 CARPORT

 LAND
 151 m²

 INTERNAL
 130 m²

 BALCONY
 5 m²

 CARPORT
 18 m²

TOWNHOUSE 24 TOWNHOUSE 25

GROUND

LAND 123 m<sup>2</sup>

4 BEDROOM

2.5 BATHROOM

1 CARPORT

 LAND
 123 m²

 INTERNAL
 129 m²

 BALCONY
 5 m²

 CARPORT
 18 m²