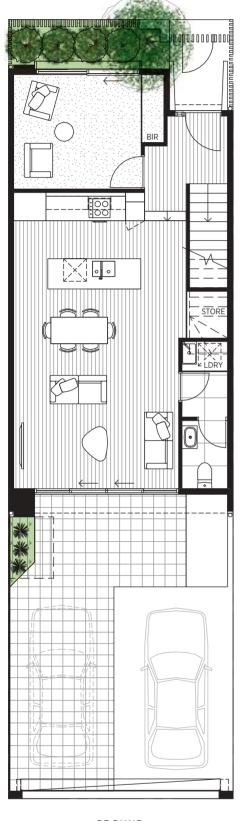

4 BEDROOM 3 BATHROOM

1 CARPORT

 LAND
 151 m²

 INTERNAL
 130 m²

 BALCONY
 5 m²

 CARPORT
 18 m²

TOWNHOUSE 24 TOWNHOUSE 25

GROUND

LAND 123 m<sup>2</sup>

4 BEDROOM

2.5 BATHROOM

1 CARPORT

 LAND
 123 m²

 INTERNAL
 129 m²

 BALCONY
 5 m²

 CARPORT
 18 m²