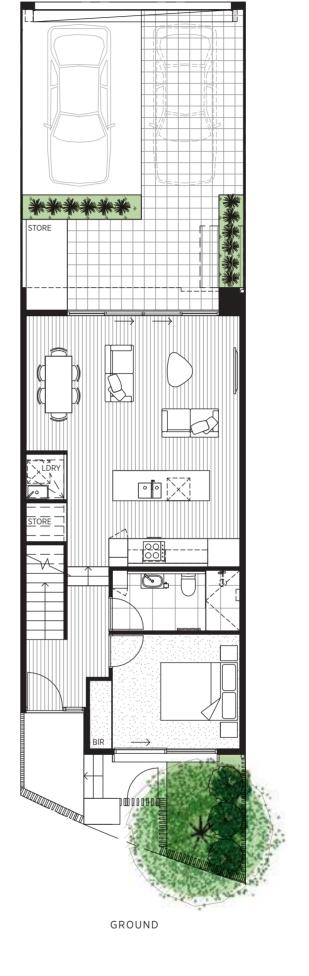

The Floorplans

Plenty of space for every member of the family

# Sanctuary Drive

TOWNHOUSE 20 TOWNHOUSE 21

| 4 BEDROOM  |
|------------|
| 3 BATHROOM |
| 1 CARPORT  |

| LAND     | 143 m²            |
|----------|-------------------|
| INTERNAL | 135 m²            |
| BALCONY  | 5 m <sup>2</sup>  |
| CARPORT  | 17 m <sup>2</sup> |