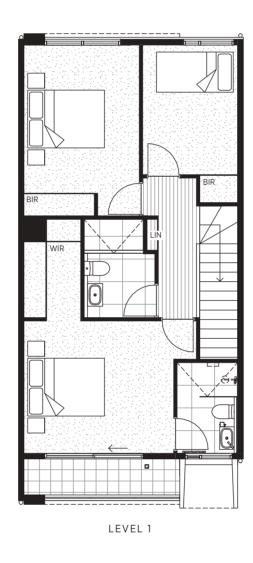

The Floorplans

Plenty of space for every member of the family

# Sanctuary Drive

TOWNHOUSE 20 TOWNHOUSE 21

| 4 BEDROOM  |
|------------|
| 3 BATHROOM |
| 1 CARPORT  |

| LAND     | 143 m²            |
|----------|-------------------|
| INTERNAL | 135 m²            |
| BALCONY  | 5 m <sup>2</sup>  |
| CARPORT  | 17 m <sup>2</sup> |