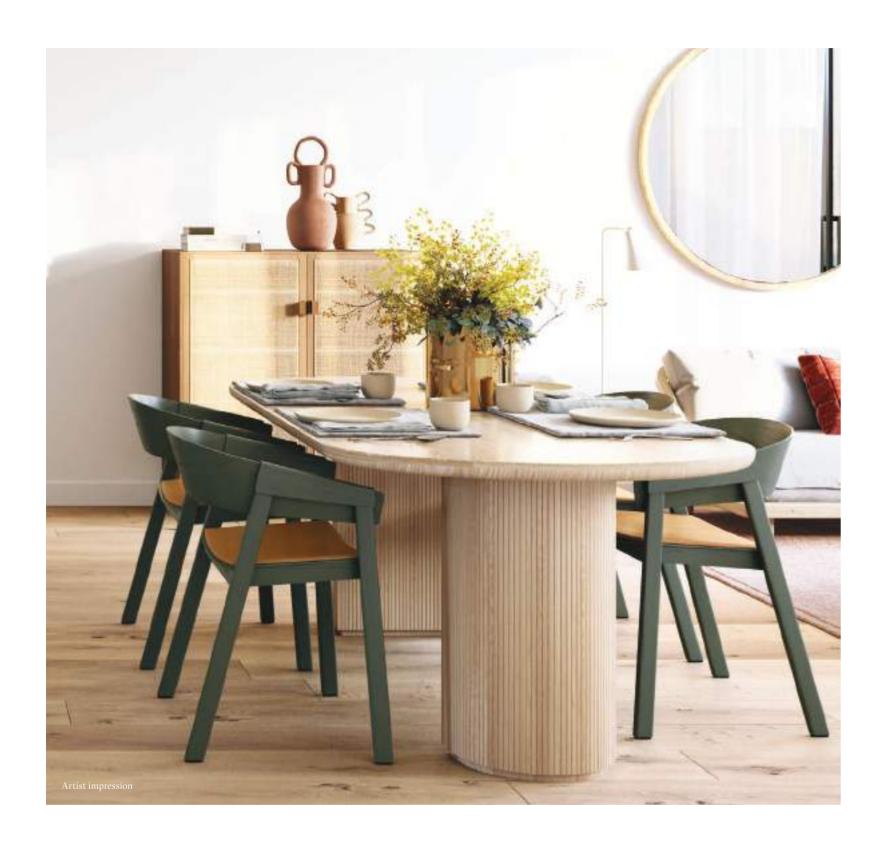

# Sanctuary Drive

TOWNHOUSE 20 TOWNHOUSE 21

| 4 BEDROOM  |
|------------|
| 3 BATHROOM |
| 1 CARPORT  |

| LAND     | 143 m²            |
|----------|-------------------|
| INTERNAL | 135 m²            |
| BALCONY  | 5 m <sup>2</sup>  |
| CARPORT  | 17 m <sup>2</sup> |