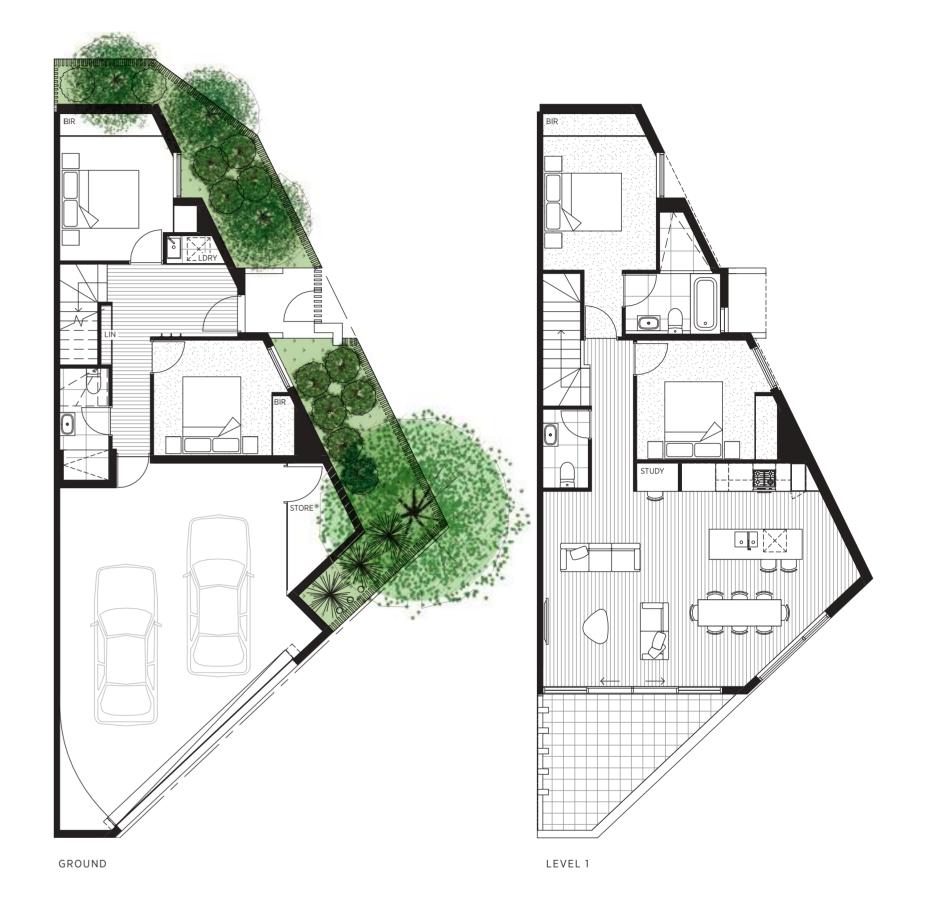

The Floorplans

Plenty of space for every member of the family

# Sanctuary Drive

TOWNHOUSE 20 TOWNHOUSE 21

| 4 BEDROOM  |
|------------|
| 3 BATHROOM |
| 1 CARPORT  |

| LAND     | 143 m²            |
|----------|-------------------|
| INTERNAL | 135 m²            |
| BALCONY  | 5 m <sup>2</sup>  |
| CARPORT  | 17 m <sup>2</sup> |

4 BEDROOM 3 BATHROOM 1 CARPORT 
 LAND
 132 m²

 INTERNAL
 135 m²

 BALCONY
 5 m²

 CARPORT
 16 m²

TOWNHOUSE 22 TOWNHOUSE 23

| 4 BEDROOM    |  |
|--------------|--|
| 2.5 BATHROOM |  |
| 2 CARPORT    |  |

| LAND     | 123 m <sup>2</sup> |
|----------|--------------------|
| INTERNAL | 153 m <sup>2</sup> |
| BALCONY  | 17 m <sup>2</sup>  |
| CARPORT  | 49 m²              |

4 BEDROOM 3 BATHROOM

1 CARPORT

 LAND
 151 m²

 INTERNAL
 130 m²

 BALCONY
 5 m²

 CARPORT
 18 m²

TOWNHOUSE 24 TOWNHOUSE 25

GROUND

LAND 123 m<sup>2</sup>

4 BEDROOM

2.5 BATHROOM

1 CARPORT

 LAND
 123 m²

 INTERNAL
 129 m²

 BALCONY
 5 m²

 CARPORT
 18 m²

 O
 1m
 2m
 3m
 4m

 L
 I
 I
 I
 I

4 BEDROOM
2.5 BATHROOM
1 CARPORT

 LAND
 123 m²

 INTERNAL
 129 m²

 BALCONY
 5 m²

 CARPORT
 18 m²

TOWNHOUSE 26 TOWNHOUSE 27

LAND

INTERNAL

BALCONY

CARPORT

4 BEDROOM

2.5 BATHROOM

2 CARPORT

4 BEDROOM

3 BATHROOM 2 CARPORT 
 LAND
 165 m²

 INTERNAL
 156 m²

 BALCONY
 5 m²

 CARPORT
 43 m²

142 m<sup>2</sup>

129 m<sup>2</sup>

 $5 \text{ m}^2$ 

43 m<sup>2</sup>

TOWNHOUSE 28 TOWNHOUSE 29

GROUND

| 4   | BEDROOM  |
|-----|----------|
| 2.5 | BATHROOM |
| 1   | CARPORT  |

| LAND     | 123 m <sup>2</sup> |
|----------|--------------------|
| INTERNAL | 129 m²             |
| BALCONY  | 5 m <sup>2</sup>   |
| CARPORT  | 18 m²              |

2 CARPORT

| LAND     | 139 m² |
|----------|--------|
| INTERNAL | 142 m² |
| BALCONY  | 14 m²  |
| CADDODT  | FC2    |