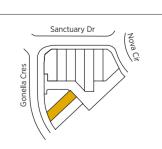

4 BEDROOM 3 BATHROOM 1 CARPORT 
 LAND
 132 m²

 INTERNAL
 135 m²

 BALCONY
 5 m²

 CARPORT
 16 m²

TOWNHOUSE 22 TOWNHOUSE 23

| 4 BEDROOM    |  |
|--------------|--|
| 2.5 BATHROOM |  |
| 2 CARPORT    |  |

| LAND     | 123 m <sup>2</sup> |
|----------|--------------------|
| INTERNAL | 153 m <sup>2</sup> |
| BALCONY  | 17 m <sup>2</sup>  |
| CARPORT  | 49 m²              |