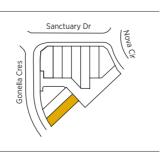

# Sanctuary Drive

TOWNHOUSE 20 TOWNHOUSE 21

| 4 BEDROOM  |
|------------|
| 3 BATHROOM |
| 1 CARPORT  |

| LAND     | 143 m²            |
|----------|-------------------|
| INTERNAL | 135 m²            |
| BALCONY  | 5 m <sup>2</sup>  |
| CARPORT  | 17 m <sup>2</sup> |