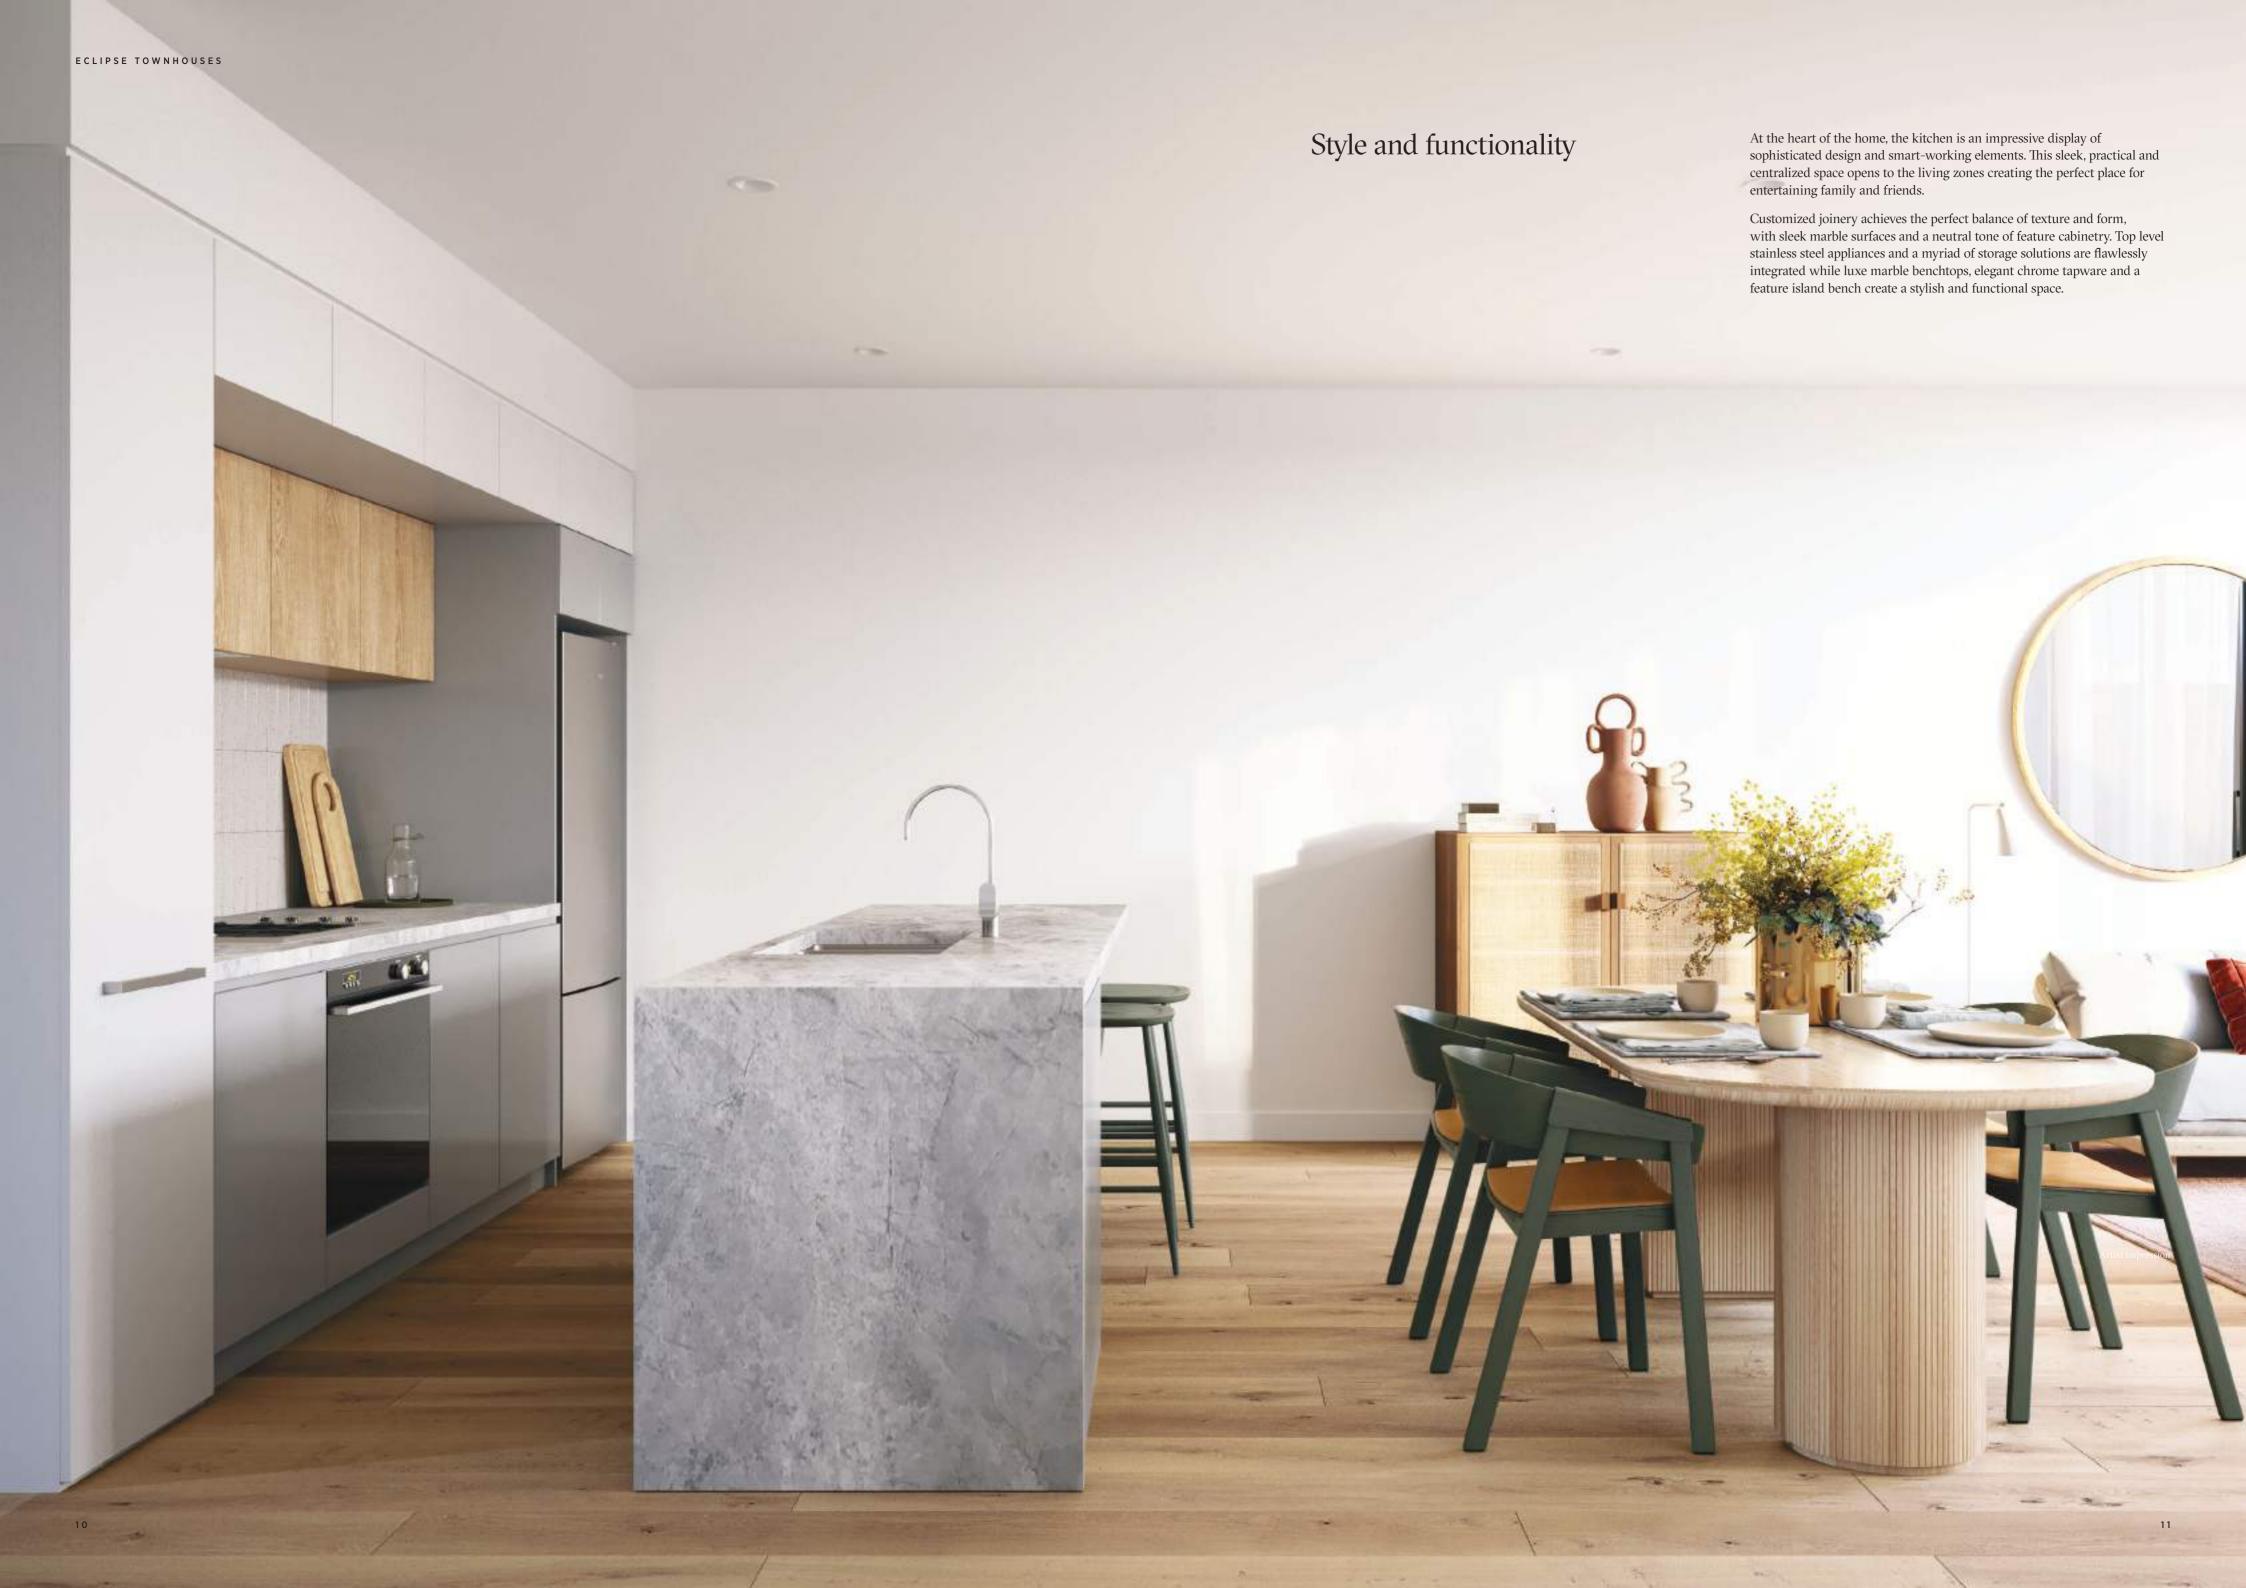

### Sophisticated home comforts

Walls of glazing create a seamless flow of natural light and sense of connection between a private outdoor retreat and the living zones.

Interiors impress with a generous sense of scale and thoughtful design that brings natural and man-made materials together to envelope each space in luxury and comfort. Considered placement of large windows, customised joinery and architectural detail creates a connection between each space.

Find extra storage throughout, from the concealed linen cupboards to under-stair European Laundry — adding to the flexibility of these fine residences.

Life at Polaris