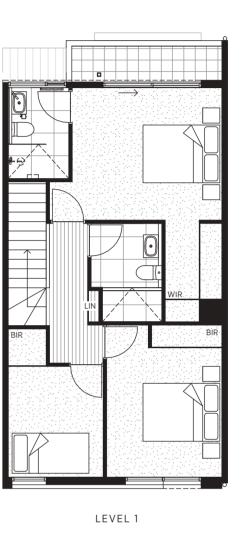

e



TOWNHOUSE 20 TOWNHOUSE 21









| 4 BEDROOM  |
|------------|
| 3 BATHROOM |
| 1 CARPORT  |

| LAND     | 143 m²            |
|----------|-------------------|
| INTERNAL | 135 m²            |
| BALCONY  | 5 m <sup>2</sup>  |
| CARPORT  | 17 m <sup>2</sup> |





4 BEDROOM 3 BATHROOM 1 CARPORT 
 LAND
 132 m²

 INTERNAL
 135 m²

 BALCONY
 5 m²

 CARPORT
 16 m²





TOWNHOUSE 22 TOWNHOUSE 23



| 4 BEDROOM    |  |
|--------------|--|
| 2.5 BATHROOM |  |
| 2 CARPORT    |  |

| LAND     | 123 m <sup>2</sup> |
|----------|--------------------|
| INTERNAL | 153 m <sup>2</sup> |
| BALCONY  | 17 m <sup>2</sup>  |
| CARPORT  | 49 m²              |









4 BEDROOM 3 BATHROOM

1 CARPORT

 LAND
 151 m²

 INTERNAL
 130 m²

 BALCONY
 5 m²

 CARPORT
 18 m²





TOWNHOUSE 24 TOWNHOUSE 25









GROUND

LAND 123 m<sup>2</sup>

4 BEDROOM

2.5 BATHROOM

1 CARPORT

 LAND
 123 m²

 INTERNAL
 129 m²

 BALCONY
 5 m²

 CARPORT
 18 m²

 O
 1m
 2m
 3m
 4m

 L
 I
 I
 I
 I



4 BEDROOM
2.5 BATHROOM
1 CARPORT

 LAND
 123 m²

 INTERNAL
 129 m²

 BALCONY
 5 m²

 CARPORT
 18 m²





TOWNHOUSE 26 TOWNHOUSE 27



LAND

INTERNAL

BALCONY

CARPORT

4 BEDROOM

2.5 BATHROOM

2 CARPORT











4 BEDROOM

3 BATHROOM 2 CARPORT 
 LAND
 165 m²

 INTERNAL
 156 m²

 BALCONY
 5 m²

 CARPORT
 43 m²





142 m<sup>2</sup>

129 m<sup>2</sup>

 $5 \text{ m}^2$ 

43 m<sup>2</sup>

TOWNHOUSE 28 TOWNHOUSE 29





GROUND



| 4   | BEDROOM  |
|-----|----------|
| 2.5 | BATHROOM |
| 1   | CARPORT  |

| LAND     | 123 m <sup>2</sup> |
|----------|--------------------|
| INTERNAL | 129 m²             |
| BALCONY  |