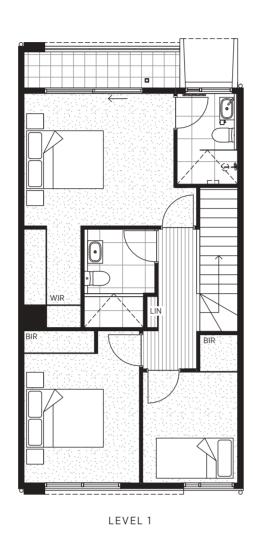

Beautiful timber look cladding, exposed brickwork and textured renders have been applied to each townhouse, defining a prestigious new residential precinct.

The 3 & 4 bedroom, 2 level townhouses feature expansive living areas and private retreats. Select residences include a flexible space that may be used as a study, office or guest bedroom. A bathroom or powder room is appointed to each level as well.

Find extra storage throughout, from the concealed linen cupboards to under-stair European Laundry — adding to the flexibility of these fine residences.

Life at Polaris