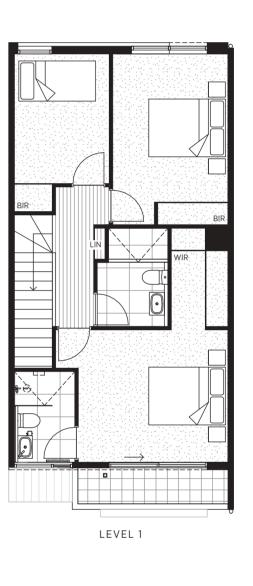

The Floorplans

Plenty of space for every member of the family

# Sanctuary Drive

TOWNHOUSE 20 TOWNHOUSE 21

| 4 BEDROOM  |
|------------|
| 3 BATHROOM |
| 1 CARPORT  |

| LAND     | 143 m²            |
|----------|-------------------|
| INTERNAL | 135 m²            |
| BALCONY  | 5 m <sup>2</sup>  |
| CARPORT  | 17 m <sup>2</sup> |