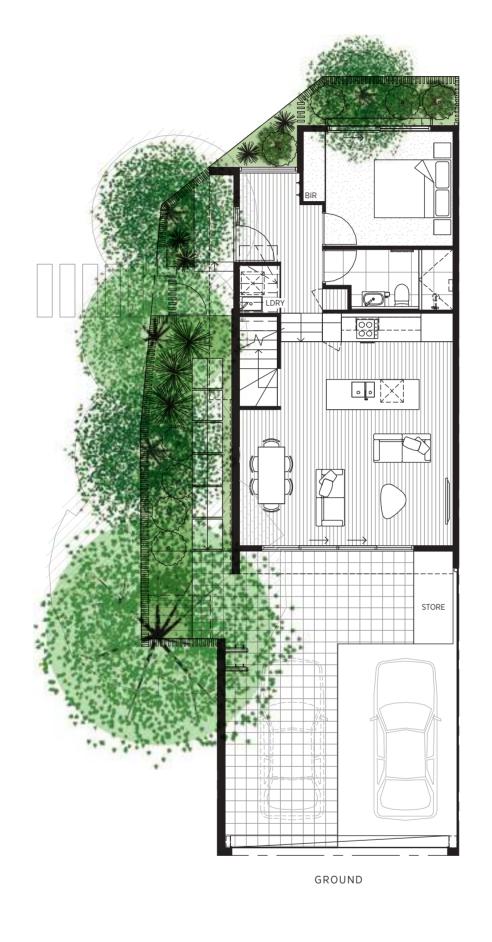

Beautiful timber look cladding, exposed brickwork and textured renders have been applied to each townhouse, defining a prestigious new residential precinct.

The 3 & 4 bedroom, 2 level townhouses feature expansive living areas and private retreats. Select residences include a flexible space that may be used as a study, office or guest bedroom. A bathroom or powder room is appointed to each level as well.

Private street entrances, secluded courtyards and ample storage provide all the attributes of a traditional home with exceptional modern conveniences, placing them as Bundoora's finest residences.

### Sophisticated home comforts

Walls of glazing create a seamless flow of natural light and sense of connection between a private outdoor retreat and the living zones.

Interiors impress with a generous sense of scale and thoughtful design that brings natural and man-made materials together to envelope each space in luxury and comfort. Considered placement of large windows, customised joinery and architectural detail creates a connection between each space.

Find extra storage throughout, from the concealed linen cupboards to under-stair European Laundry — adding to the flexibility of these fine residences.

Life at Polaris