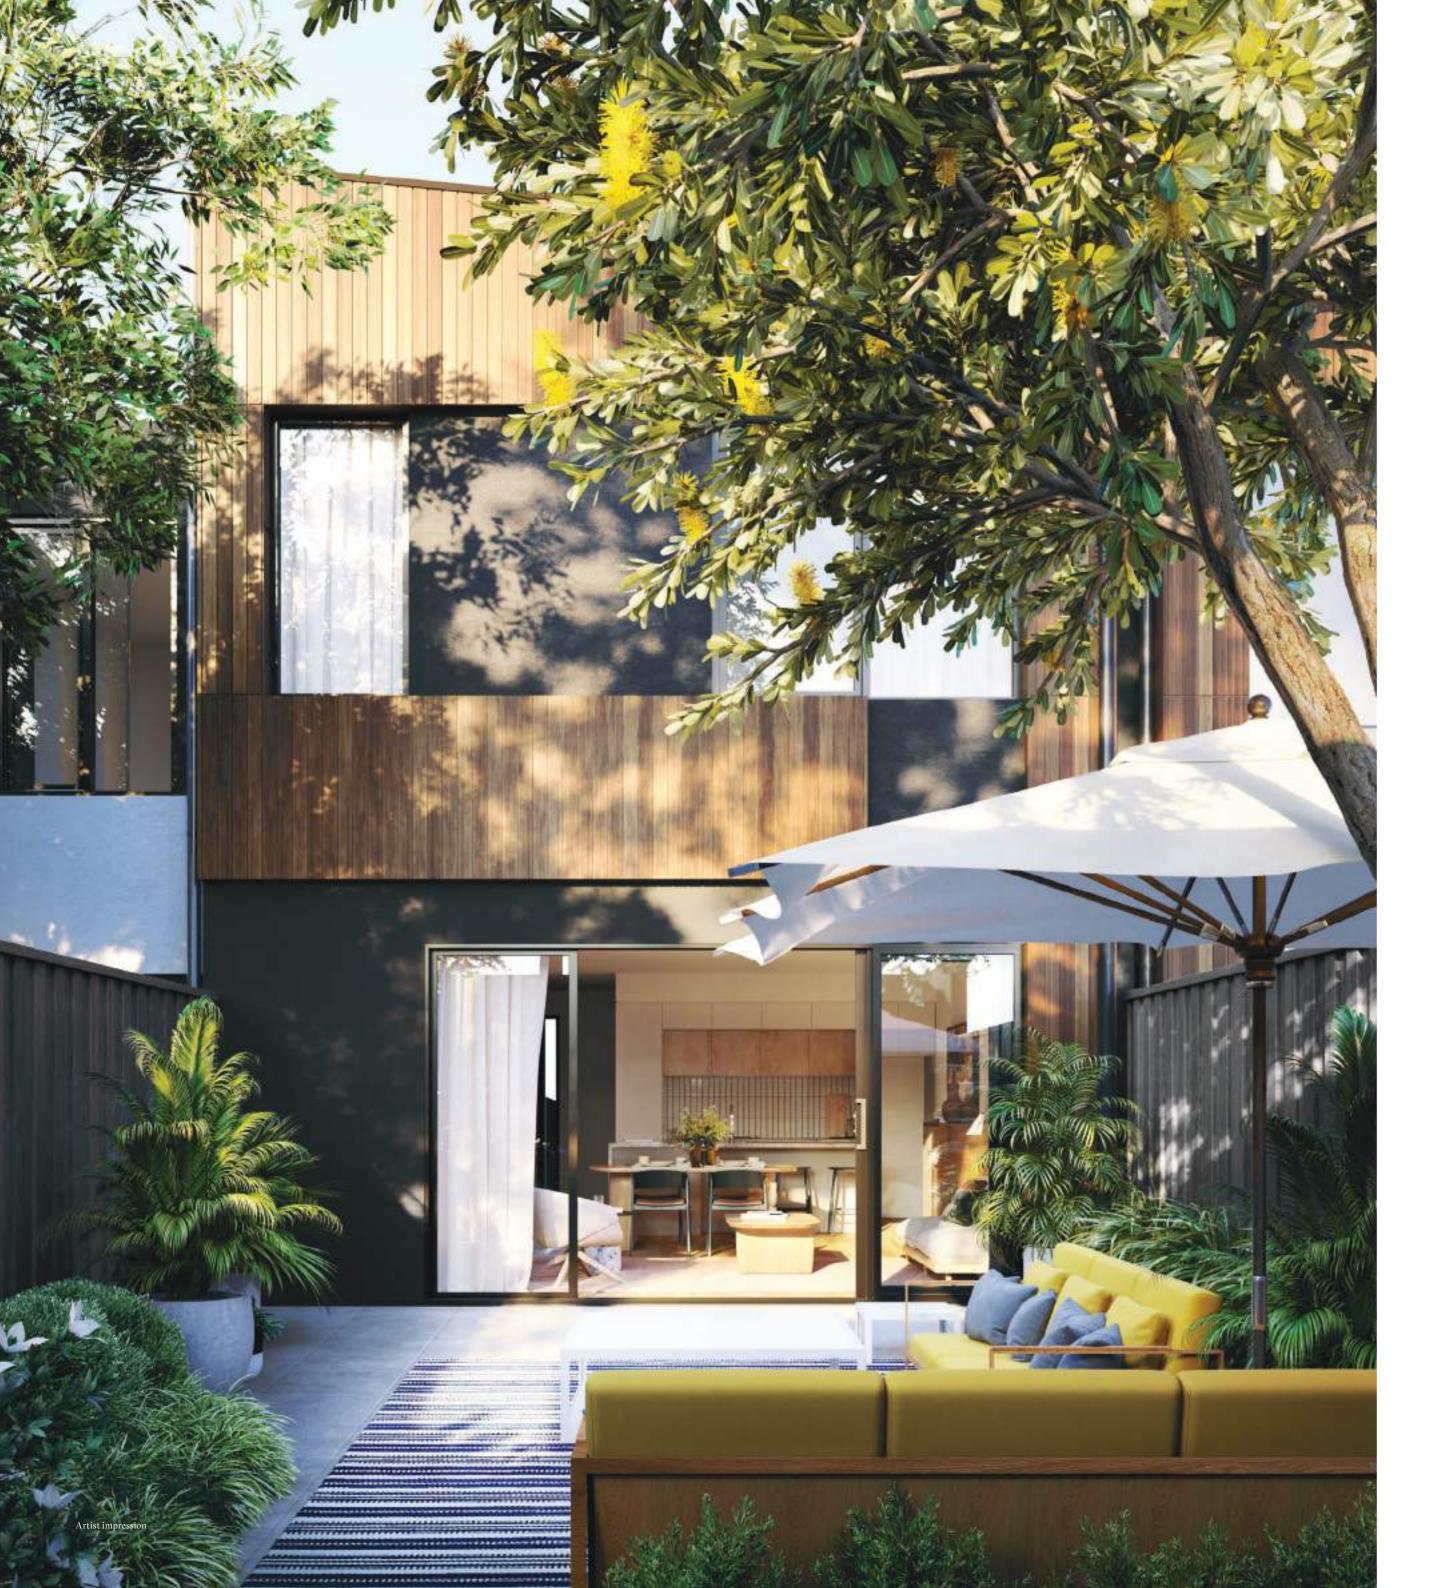

### Sophisticated home comforts

Walls of glazing create a seamless flow of natural light and sense of connection between a private outdoor retreat and the living zones.

Interiors impress with a generous sense of scale and thoughtful design that brings natural and man-made materials together to envelope each space in luxury and comfort. Considered placement of large windows, customised joinery and architectural detail creates a connection between each space.

Find extra storage throughout, from the concealed linen cupboards to under-stair European Laundry — adding to the flexibility of these fine residences.

Life at Polaris