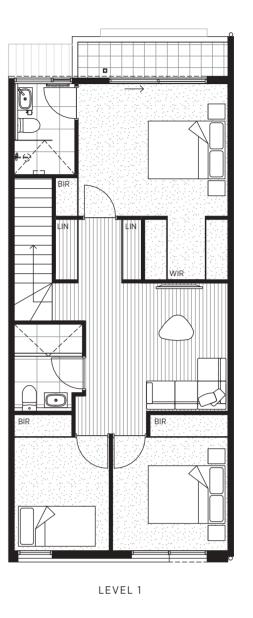

The Floorplans

Plenty of space for every member of the family

# Sanctuary Drive

TOWNHOUSE 20 TOWNHOUSE 21

| 4 BEDROOM  |
|------------|
| 3 BATHROOM |
| 1 CARPORT  |

| LAND     | 143 m²            |
|----------|-------------------|
| INTERNAL | 135 m²            |
| BALCONY  | 5 m <sup>2</sup>  |
| CARPORT  | 17 m <sup>2</sup> |