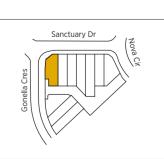

# Sanctuary Drive

TOWNHOUSE 20 TOWNHOUSE 21

| 4 BEDROOM  |
|------------|
| 3 BATHROOM |
| 1 CARPORT  |

| LAND     | 143 m²            |
|----------|-------------------|
| INTERNAL | 135 m²            |
| BALCONY  | 5 m <sup>2</sup>  |
| CARPORT  | 17 m <sup>2</sup> |