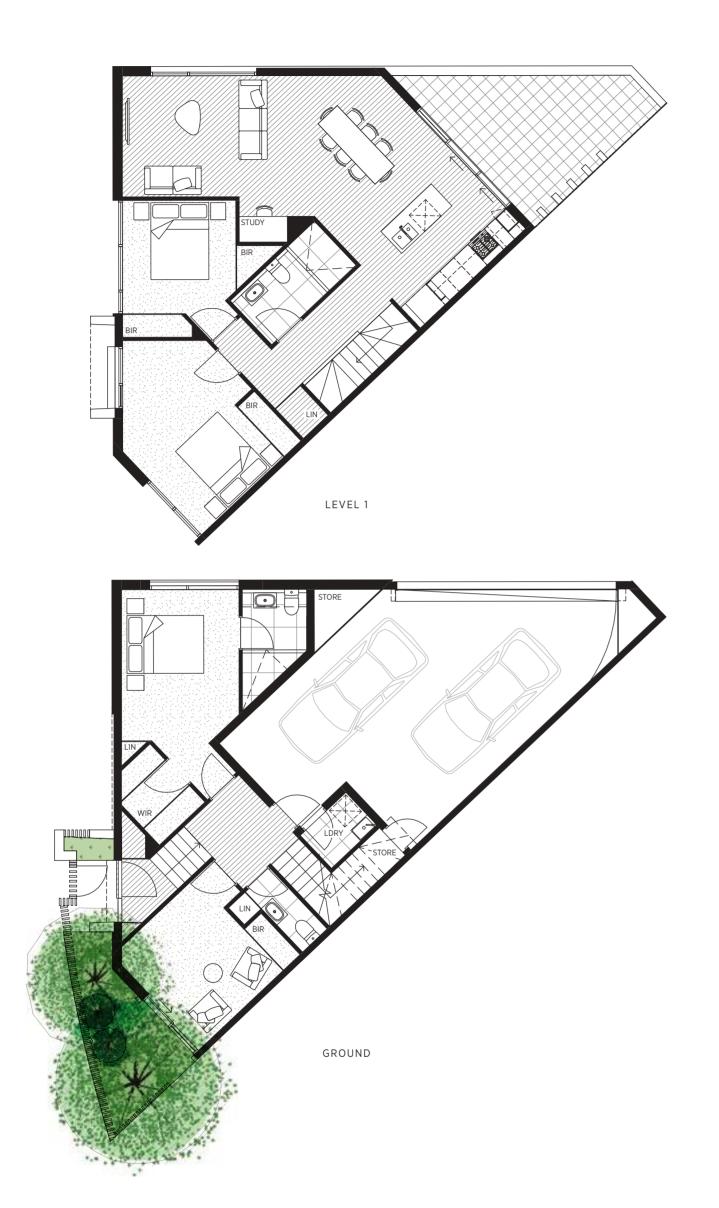

The Floorplans

Plenty of space for every member of the family

# Sanctuary Drive

TOWNHOUSE 20 TOWNHOUSE 21

| 4 BEDROOM  |
|------------|
| 3 BATHROOM |
| 1 CARPORT  |

| LAND     | 143 m²            |
|----------|-------------------|
| INTERNAL | 135 m²            |
| BALCONY  | 5 m <sup>2</sup>  |
| CARPORT  | 17 m <sup>2</sup> |

4 BEDROOM 3 BATHROOM 1 CARPORT 
 LAND
 132 m²

 INTERNAL
 135 m²

 BALCONY
 5 m²

 CARPORT
 16 m²

TOWNHOUSE 22 TOWNHOUSE 23

| 4 BEDROOM    |  |
|--------------|--|
| 2.5 BATHROOM |  |
| 2 CARPORT    |  |

| LAND     | 123 m <sup>2</sup> |
|----------|--------------------|
| INTERNAL | 153 m <sup>2</sup> |
| BALCONY  | 17 m <sup>2</sup>  |
| CARPORT  | 49 m²              |

4 BEDROOM 3 BATHROOM

1 CARPORT

 LAND
 151 m²

 INTERNAL
 130 m²

 BALCONY
 5 m²

 CARPORT
 18 m²

TOWNHOUSE 24 TOWNHOUSE 25

GROUND

LAND 123 m<sup>2</sup>

4 BEDROOM

2.5 BATHROOM

1 CARPORT

 LAND
 123 m²

 INTERNAL
 129 m²

 BALCONY
 5 m²

 CARPORT
 18 m²

 O
 1m
 2m
 3m
 4m

 L
 I
 I
 I
 I

4 BEDROOM
2.5 BATHROOM
1 CARPORT

 LAND
 123 m²

 INTERNAL
 129 m²

 BALCONY
 5 m²

 CARPORT
 18 m²

TOWNHOUSE 26 TOWNHOUSE 27

LAND

INTERNAL

BALCONY

CARPORT

4 BEDROOM

2.5 BATHROOM

2 CARPORT

4 BEDROOM

3 BATHROOM 2 CARPORT 
 LAND
 165 m²

 INTERNAL
 156 m²

 BALCONY
 5 m²

 CARPORT
 43 m²

142 m<sup>2</sup>

129 m<sup>2</sup>

 $5 \text{ m}^2$ 

43 m<sup>2</sup>

TOWNHOUSE 28 TOWNHOUSE 29

GROUND

| 4   | BEDROOM  |
|-----|----------|
| 2.5 | BATHROOM |
| 1   | CARPORT  |

| LAND     | 123 m <sup>2</sup> |
|----------|--------------------|
| INTERNAL | 129 m²             |
| BALCONY  | 5 m <sup>2</sup>   |
| CARPORT  | 18 m²              |

2 CARPORT

| LAND     | 139 m² |
|----------|--------|
| INTERNAL | 142 m² |
| BALCONY  | 14 m²  |
| CADDODT  | FC2    |