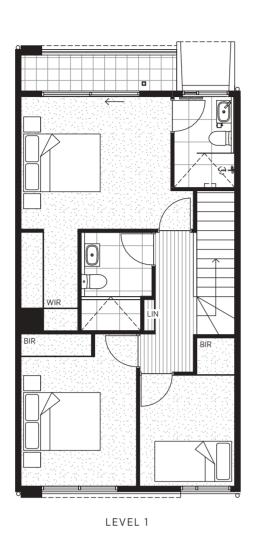

The Floorplans

Plenty of space for every member of the family

# Sanctuary Drive

TOWNHOUSE 20 TOWNHOUSE 21

| 4 BEDROOM  |
|------------|
| 3 BATHROOM |
| 1 CARPORT  |

| LAND     | 143 m²            |
|----------|-------------------|
| INTERNAL | 135 m²            |
| BALCONY  | 5 m <sup>2</sup>  |
| CARPORT  | 17 m <sup>2</sup> |